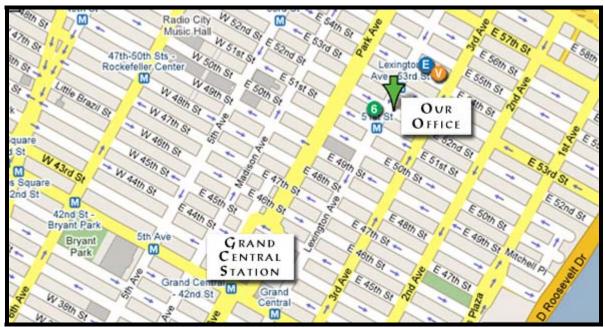

## Subway: 🖯 🗸 6

Vulcan's office is within a block of the E, V, and 6 lines of New York City's subway system. The building is located on the south side of 52<sup>nd</sup> street between 3<sup>rd</sup> Avenue and Lexington Avenue.

Click Map to view with full functionality at google.com.

 Vulcan Capital Management
 150 East 52 Street, 11 Floor
 New York, New York 10022
 Phone 212.980.9520
 Fax 212.980.9510